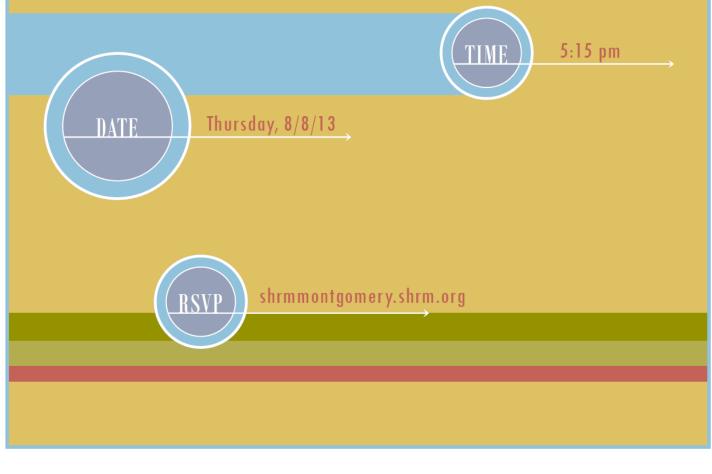

# **General Membership Meeting**

- **Date:** Thursday, July 25<sup>th</sup>, 2013
- Topic: Identity Theft in the Workplace
- Speaker: Presenter: Craig Love with Legal Shield Inc.
- Time: Luncheon Meeting 11:30am – 1:00pm
- Location: MAX Credit Union 400 Eastdale Circle Montgomery, AL 36117

#### Meeting Guidelines Checklist:

- Please go to <a href="http://shrmmontgomery.shrm.org">http://shrmmontgomery.shrm.org</a> and click the "Meeting Reservation Link."
- All members, guests and students must go to the website to make a reservation in order to attend the meeting.
- Cancellations must be made 24 hours in advance of the meeting. SHRM-Montgomery reserves the right to bill if cancellation is not made in a timely manner.
- Luncheon Meeting Fees, payable at the door
  - Basic Members (excluding all-inclusive members) \$15
  - o Guests \$20